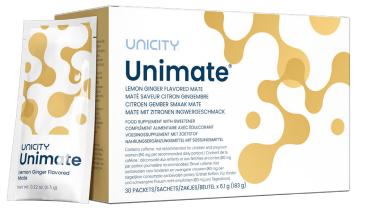

# UNICITY UNIMATE LEMON GINGER

Stay Elevated - in top shape every day

Each Unicity product has been developed to make your life better.

Our excellent science-based products can contribute significantly to supporting metabolic functions and overall wellness!

## **PRODUCT DESCRIPTION**

With Unicity Unimate Lemon Ginger, every day feels like a success!

Unimate Lemon Ginger with its bold and delicious flavor combination contains only high-quality Yerba mate, which has been refined through a special process.

Our Yerba Mate extract has a high content of antioxidant chlorogenic acids as well as natural contents of beneficial theobromine, caffeine and triterpenoid saponins.

No matter what challenges you want to take on today – Unimate Lemon Ginger is the right choice!

### CONTENTS

133.5 g Serving size: 1 packet (4.45 g) Servings per container: 30

### INGREDIENTS

Green mate leaf powder extract (Ilex paraguariensis St. Hil.), sweetener (erythritol), acidity regulator (citric acid), stabilizing agent (sodium gluconate), meyer lemon flavor, ginger extract (Zingiber officinale), bitter blocker flavor, sweetener (steviol glycosides), sweetener (sucralose).