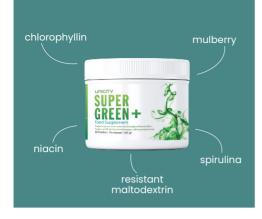

#### WHAT'S IN IT?

### High-quality chlorophyllin from mulberry leaves

The mulberry tree, its leaves and fruits are a superfood packed with valuable nutrients! The mulberry tree is a trusted medicinal plant in China.

#### **Spirulina**

Superfood royalty with antioxidant phycocyanins and proteins.

#### Niacin

Reduces fatigue and supports a healthy nervous system.

#### Resistant maltodextrin

A dietary fibre that contributes to healthy digestion.