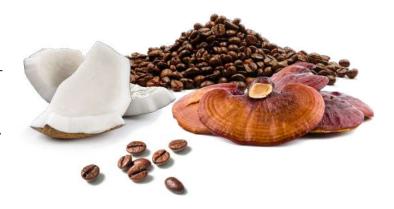

## REISHI - TRADITIONAL HEALING POWER FROM TCM

Coffee with mushrooms? Yes please! Reishi, the "mushroom of immortality", is among the most important and precious ingredients of traditional Chinese medicine, and has been for thousands of years. This precious mushroom is antioxidant,

particularly rich in vitamins and minerals and has a high content of triterpenoids and beta-glucan. It is said that the power of the Reishi was once reserved only for monarchs!

## SUSTAINED ENERGY YOU CAN COUNT ON

Coffee is a proven pick-me-up, but more and more people swear by the combination of coffee and high-quality fat. Caffeine gives you a quick energy boost and promotes concentration, while the easily digestible fats from coconut oil provide long-lasting energy. In addition, BioReishi FX contains only few carbohydrates and thus contributes to a stable blood sugar level. That way you stay fit and full of energy for a long time!