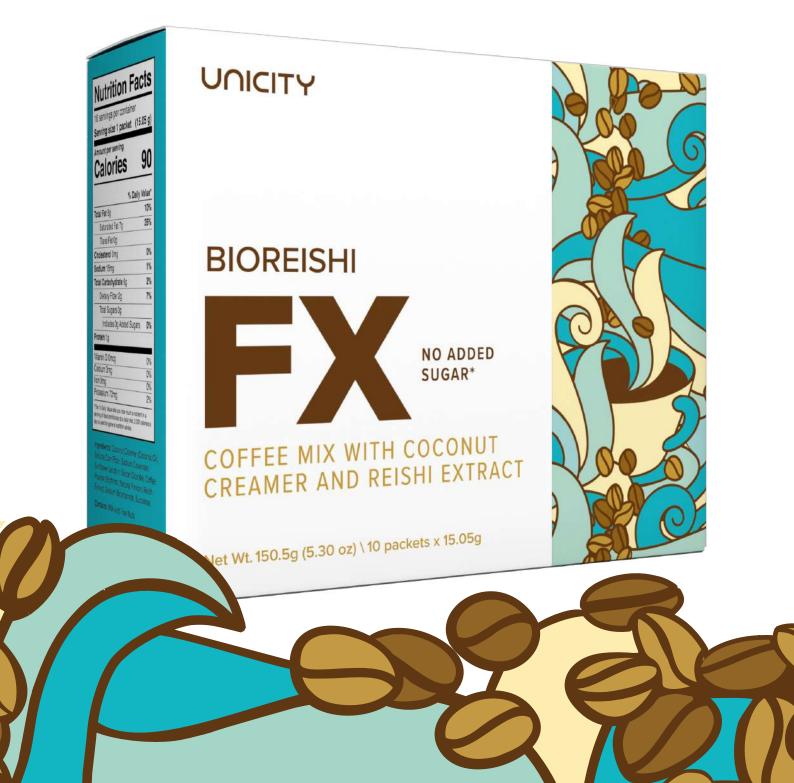

# BIOREISHI FX

#### Is your daily coffee non-negotiable?

Then put even more power in your cup with BioReishi FX, the delicious coffee blend with coconut cream and valuable Reishi mushroom extract! This incredibly tasty coffee blend is prepared in no time and provides you with sustained energy. And best of all: BioReishi FX is low in sugar and therefore perfect for your stable glucose and insulin levels!